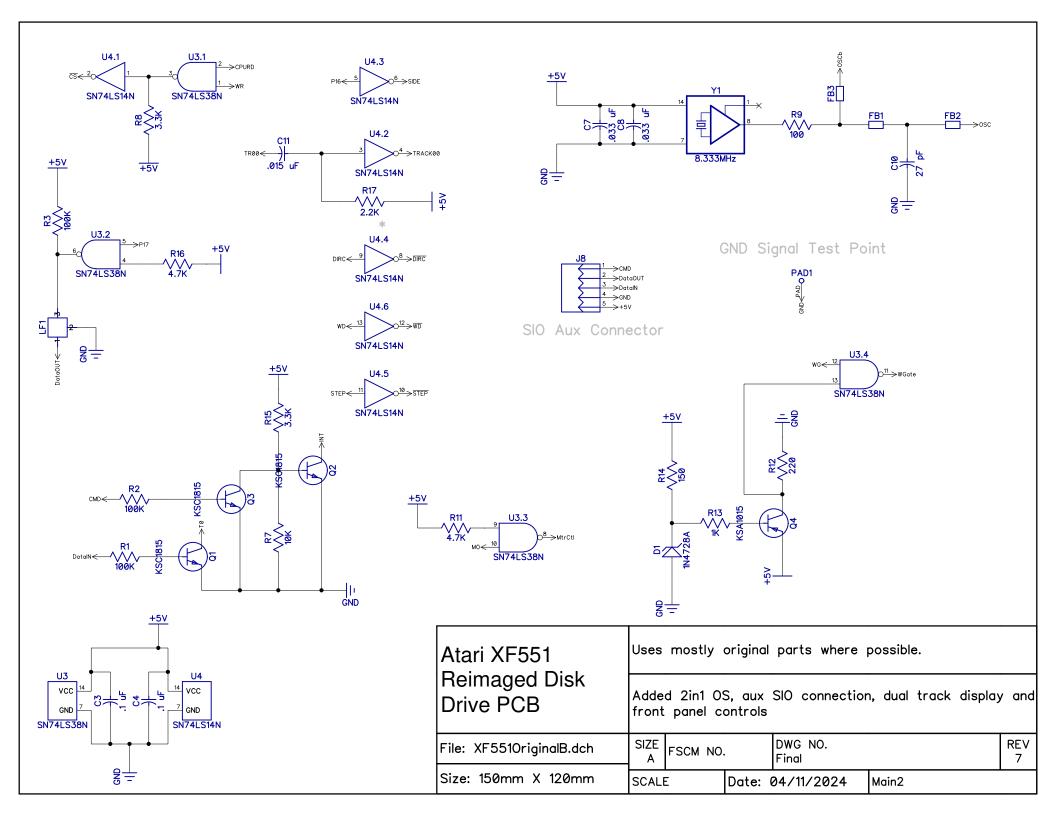

## This page of the schematic is optional to populate

Original Track Display design by Pasiu

Front Control

|  | Reimaged Disk            | Uses mostly original parts where possible.                                     |          |       |                  |               |          |
|--|--------------------------|--------------------------------------------------------------------------------|----------|-------|------------------|---------------|----------|
|  |                          | Added 2in1 OS, aux SIO connection, dual track display and front panel controls |          |       |                  |               |          |
|  | File: XF5510riginalB.dch | SIZE<br>A                                                                      | FSCM NO. |       | DWG NO.<br>Final |               | REV<br>7 |
|  | Size: 150mm X 120mm      | SCALI                                                                          | <u> </u> | Date: | 04/11/2024       | Track Display |          |