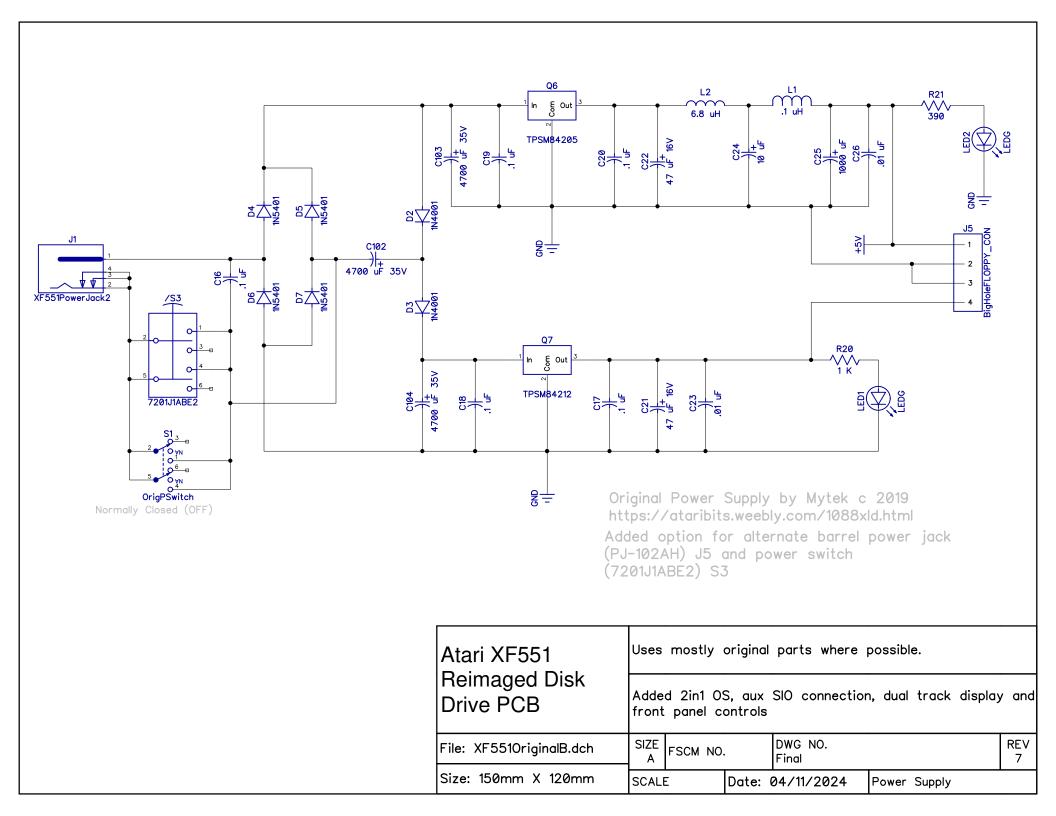

## This page of the schematic is optional to populate

Original Track Display design by Pasiu

Front Control

|  | Reimaged Disk            | Uses mostly original parts where possible.                                     |          |       |                  |               |          |
|--|--------------------------|--------------------------------------------------------------------------------|----------|-------|------------------|---------------|----------|
|  |                          | Added 2in1 OS, aux SIO connection, dual track display and front panel controls |          |       |                  |               |          |
|  | File: XF5510riginalB.dch | SIZE<br>A                                                                      | FSCM NO. |       | DWG NO.<br>Final |               | REV<br>7 |
|  | Size: 150mm X 120mm      | SCALI                                                                          | <u> </u> | Date: | 04/11/2024       | Track Display |          |