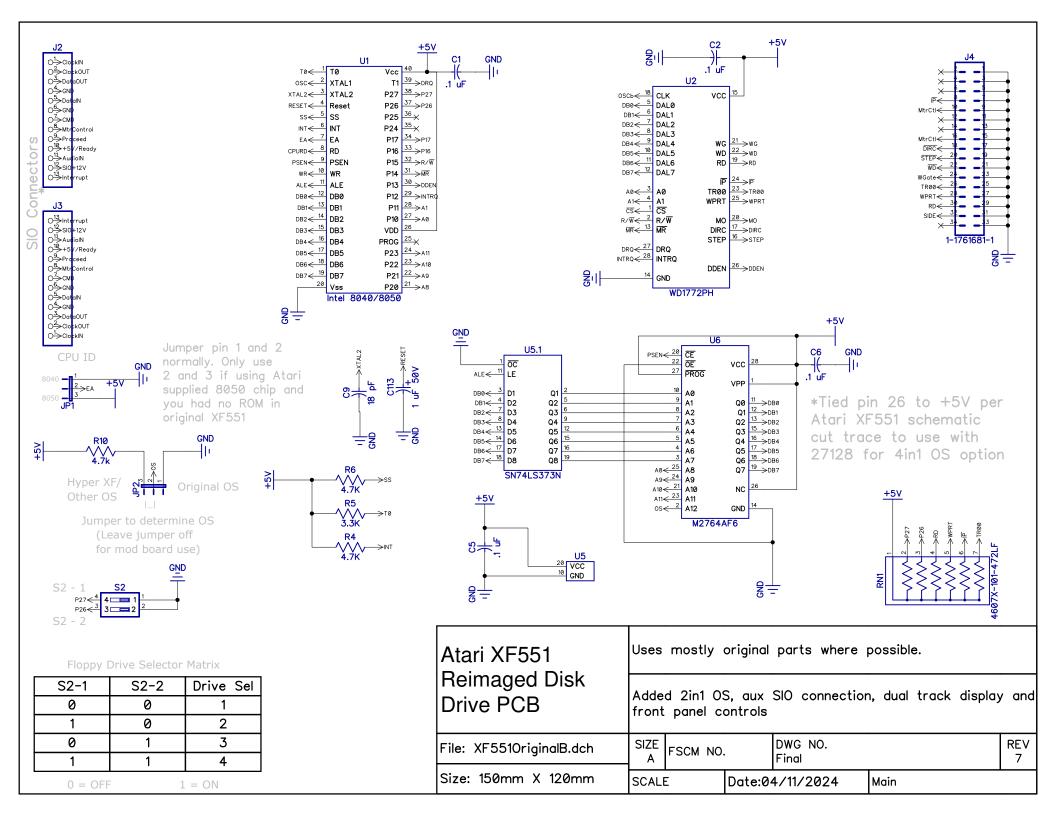

## This page of the schematic is optional to populate

Original Track Display design by Pasiu

Front Control

|  | Reimaged Disk            | Uses mostly original parts where possible.                                     |          |       |                  |               |          |
|--|--------------------------|--------------------------------------------------------------------------------|----------|-------|------------------|---------------|----------|
|  |                          | Added 2in1 OS, aux SIO connection, dual track display and front panel controls |          |       |                  |               |          |
|  | File: XF5510riginalB.dch | SIZE<br>A                                                                      | FSCM NO. |       | DWG NO.<br>Final |               | REV<br>7 |
|  | Size: 150mm X 120mm      | SCALI                                                                          | <u> </u> | Date: | 04/11/2024       | Track Display |          |