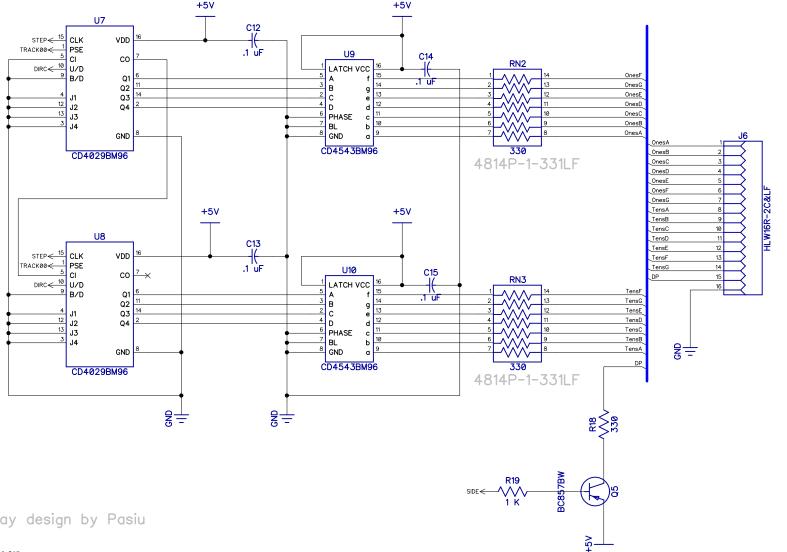

## This page of the schematic is optional to populate

Original Track Display design by Pasiu

Front Control

|  | Reimaged Disk            | Uses mostly original parts where possible.                                     |          |       |                  |               |          |
|--|--------------------------|--------------------------------------------------------------------------------|----------|-------|------------------|---------------|----------|
|  |                          | Added 2in1 OS, aux SIO connection, dual track display and front panel controls |          |       |                  |               |          |
|  | File: XF5510riginalB.dch | SIZE<br>A                                                                      | FSCM NO. |       | DWG NO.<br>Final |               | REV<br>7 |
|  | Size: 150mm X 120mm      | SCALI                                                                          | <u> </u> | Date: | 04/11/2024       | Track Display |          |